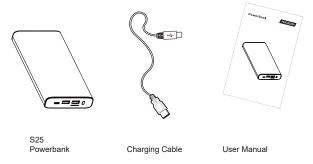

## Package Contents

PowerSafe Management

Guarantees protection against short circuits, and over-charging.