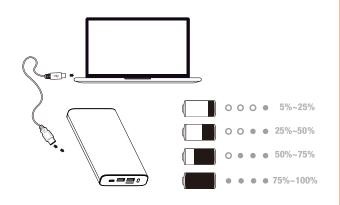

## To charge other devices

Blinking light indicates charging. Solid light indicates fully charged.