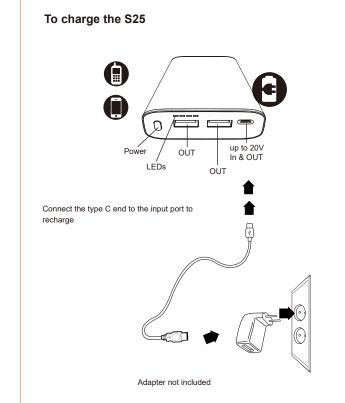

## To charge other devices

Blinking light indicates charging. Solid light indicates fully charged.