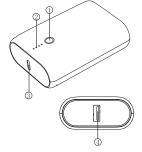

## Overview

- ① Button
- ② LED power indicator
- 3 USB-C input/output4 USB output