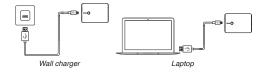

## How to charge the power bank

Connect the included USB-C cable (or any other cable with a USB-C connector) to a USB outlet (wall charger, laptop). To achieve maximum charging speed, we advice to use a USB outlet that supports 3A or 18W. Depending on the charging speed, it can take 2,5 to 8 hours to fully charge the power bank.