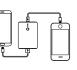

## How to charge your devices

Connect a charging cable to the USB or USB-C port on the power bank. For some devices, you can use the included cable. You can charge two devices simultaneously, using both ports.